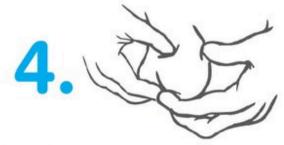

### Testicular Self-Exam

perform monthly

cup one testicle at a time using both hands best performed during or after a warm shower

examine by rolling the testicle

familiarize yourself with the spermatic cord & epididymis tube like structures that connect on the back side of each testicle