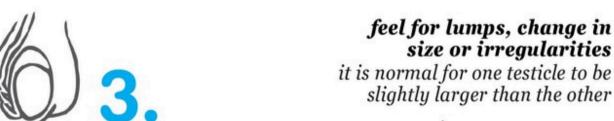

### Testicular Self-Exam

perform monthly

cup one testicle at a time using both hands best performed during or after a warm shower

examine by rolling the testicle

familiarize yourself with the spermatic cord & epididymis tube like structures that connect on the back side of each testicle