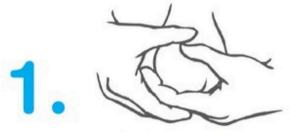

### Testicular Self-Exam

perform monthly

cup one testicle at a time using both hands best performed during or after a warm shower

examine by rolling the testicle

familiarize yourself with the spermatic cord & epididymis tube like structures that connect on the back side of each testicle