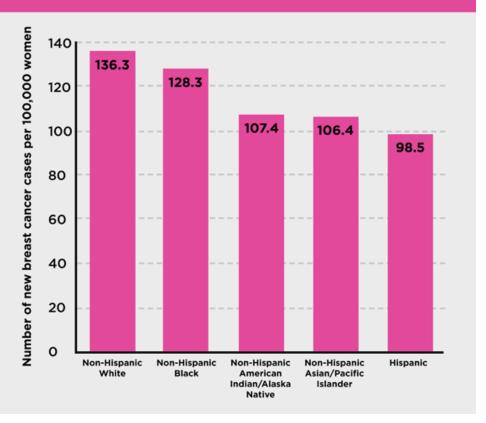

## Breast Cancer Incidence in U.S. Women by Race and Ethnicity, 2016-2020

However, many people are asymptomatic and that is why mammograms are crucial. Late signs of breast cancer consist of new lumps in the breast or underarm area, changes in the size or shape of your breast, rashes or redness on the breasts, and fluid leaking from the nipples. Just like with hearing loss — catch it early, treat it early — for best results. As audiologists, we would be remiss to say: to learn more about hearing health care, and how to help others, go to www. ExcellenceInAudiology.com.